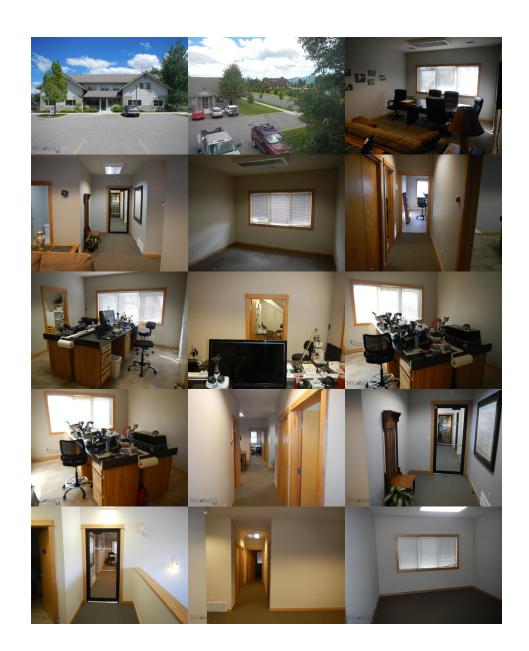

## **Public Remarks**

Clean Energy Efficient Office space on the second floor in Pinewood Business Center Across from The Ridge Athletic Club 3 Large Offices reception area 1285 Sqft Lots of file storage. Large server room, ready May 1 2019