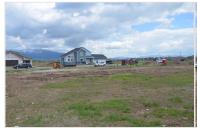

#### **GENERAL INFORMATION**

Status: Active Subd/Complex: Ryen Glenn City: Belgrade Type: Subdivision Lot # of Acres: 0.52 State: MT Asking Price: \$105,000 Price/Acre: 203,291.38 59714 Zip: Address: TBD Roundup Blvd Area: 3N - Belgrade Area N of I90 County: Gallatin

# **FEATURES**

Fencing: Area Amenities: Topography: Level Buyer Responsibility:

View: Mountains Utility Services: City Sewer, City Water, Electricity In, Natural

Gas In

Road Access: Paved

## Public Remarks

Large .517 Acre Lot In Ryen Glenn Price reduced. Ready to Build on Now.

Evan McCaw
McCaw, DeVries, Steinhauer & C
676 Ferguson Ave. Ste. 4
Bozeman MT 59718
Ph: (406) 581-2213
etmccaw@gmail.com