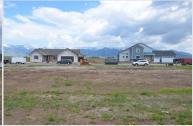

#### **GENERAL INFORMATION**

Status: Active Subd/Complex: Ryen Glenn City: Belgrade Type: Subdivision Lot # of Acres: 0.52 State: MT Asking Price: \$105,000 Price/Acre: 203,291.38 59714 Zip: Address: TBD Roundup Blvd Area: 3N - Belgrade Area N of I90 County: Gallatin

# **FEATURES**

Fencing: Area Amenities: Topography: Level Buyer Responsibility:

View: Mountains Utility Services: City Sewer, City Water, Electricity In, Natural

Gas In

Road Access: Paved

## Public Remarks

Large .517 Acre Lot In Ryen Glenn Price reduced. Ready to Build on Now.

Evan McCaw
McCaw, DeVries, Steinhauer & C
676 Ferguson Ave. Ste. 4
Bozeman MT 59718
Ph: (406) 581-2213
etmccaw@gmail.com