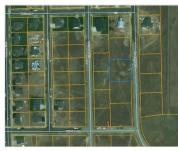

#### **GENERAL INFORMATION**

Status: Active Subd/Complex: Ryen Glenn City: Belgrade Type: Subdivision Lot # of Acres: 0.52 State: MT Asking Price: \$105,000 Price/Acre: 203,291.38 59714 Zip: Address: TBD Roundup Blvd Area: 3N - Belgrade Area N of I90 County: Gallatin

**Directions:** 

Legal: Lot 5 Block 6 Phase 3 Ryen Glenn