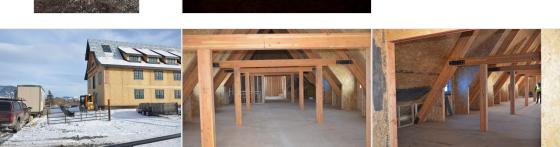

#### Public Remarks

1,200 square feet of 3rd floor Executive Office Space in Bozeman's new salon, spa and wellness focused building. Big views of the Bridger mountain range, in the Gallatin Park Subdivision. (across the street from the East Gallatin Rec Area and around the corner from MAP Brewing Gorgeous and unique space with soaring ceiling and lofty exposed beams overlooks Glen Lake. High end office perfect for tech, design, medic and many other types of office users. Building is elevator serviced. Coffee shop on the ground floor. Ready July, 3-5 year lease, build out optio available.