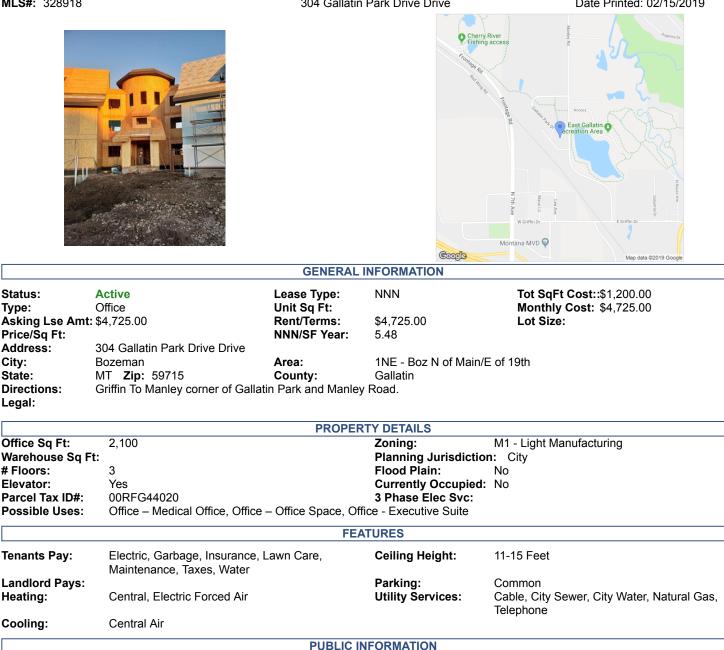

#### Public Remarks

1,200 square feet of 3rd floor Executive Office Space in Bozeman's new salon, spa and wellness focused building. Big views of the Bridger mountain range, in the Gallatin Park Subdivision. (across the street from the East Gallatin Rec Area and around the corner from MAP Brewing Gorgeous and unique space with soaring ceiling and lofty exposed beams overlooks Glen Lake. High end office perfect for tech, design, medic and many other types of office users. Building is elevator serviced. Coffee shop on the ground floor. Ready July, 3-5 year lease, build out optio available.