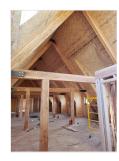

#### Public Remarks

1,200 square feet of 3rd floor Executive Office Space in Bozeman's new salon, spa and wellness focused building. Big views of the Bridger mountain range, in the Gallatin Park Subdivision. (across the street from the East Gallatin Rec Area and around the corner from MAP Brewing Gorgeous and unique space with soaring ceiling and lofty exposed beams overlooks Glen Lake. High end office perfect for tech, design, medic and many other types of office users. Building is elevator serviced. Coffee shop on the ground floor. Ready July, 3-5 year lease, build out optio available.