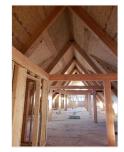

#### Public Remarks

1,200 square feet of 3rd floor Executive Office Space in Bozeman's new salon, spa and wellness focused building. Big views of the Bridger mountain range, in the Gallatin Park Subdivision. (across the street from the East Gallatin Rec Area and around the corner from MAP Brewing Gorgeous and unique space with soaring ceiling and lofty exposed beams overlooks Glen Lake. High end office perfect for tech, design, medic and many other types of office users. Building is elevator serviced. Coffee shop on the ground floor. Ready July, 3-5 year lease, build out optio available.