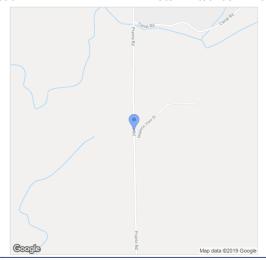

### **GENERAL INFORMATION**

Active Subd/Complex: Other City: Churchill Status: Type: Vacant Land/Acreage # of Acres: 33.00 State: MT **Asking Price:** \$549,000 16,636.36 Zip: 59741 Price/Acre: Address: TBD Canal & Prairie Road Area: 40 - Gallatin County Other County: Gallatin Norris To Amsterdam Churchill road Left on Canal Road. Property starts at Canal and Prairie Roads. **Directions:** 

Legal: S27, T01 S, R03 E, ACRES 33, TR IN SE4 S & E OF CANAL

PROPERTY DETAILS

Parcel Tax ID#: 00RFE19573 HOA:

Additional Parcel Tax IDs

HOA Amount:

Zoning: AR - Agricultural & Rural Residential Livestock:

Zoning: AR - Agricultural & Rural Residential Livestock: